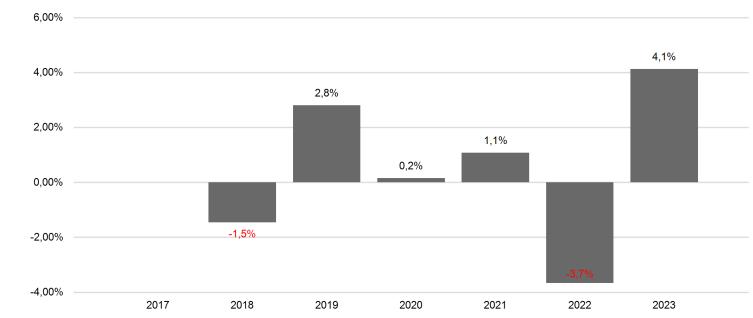

## **Past Performance**

This chart shows the fund's performance as the percentage loss or gain per year over the last 6 years.

Past performance is not a reliable indicator of future performance. Markets could develop very differently in the future. It can help you to assess how the fund has been managed in the past.

Performance is shown after deduction of ongoing charges. Any entry and exit charges are excluded from the calculation.

The unit class was established in 2017.

Performance was calculated in EUR.